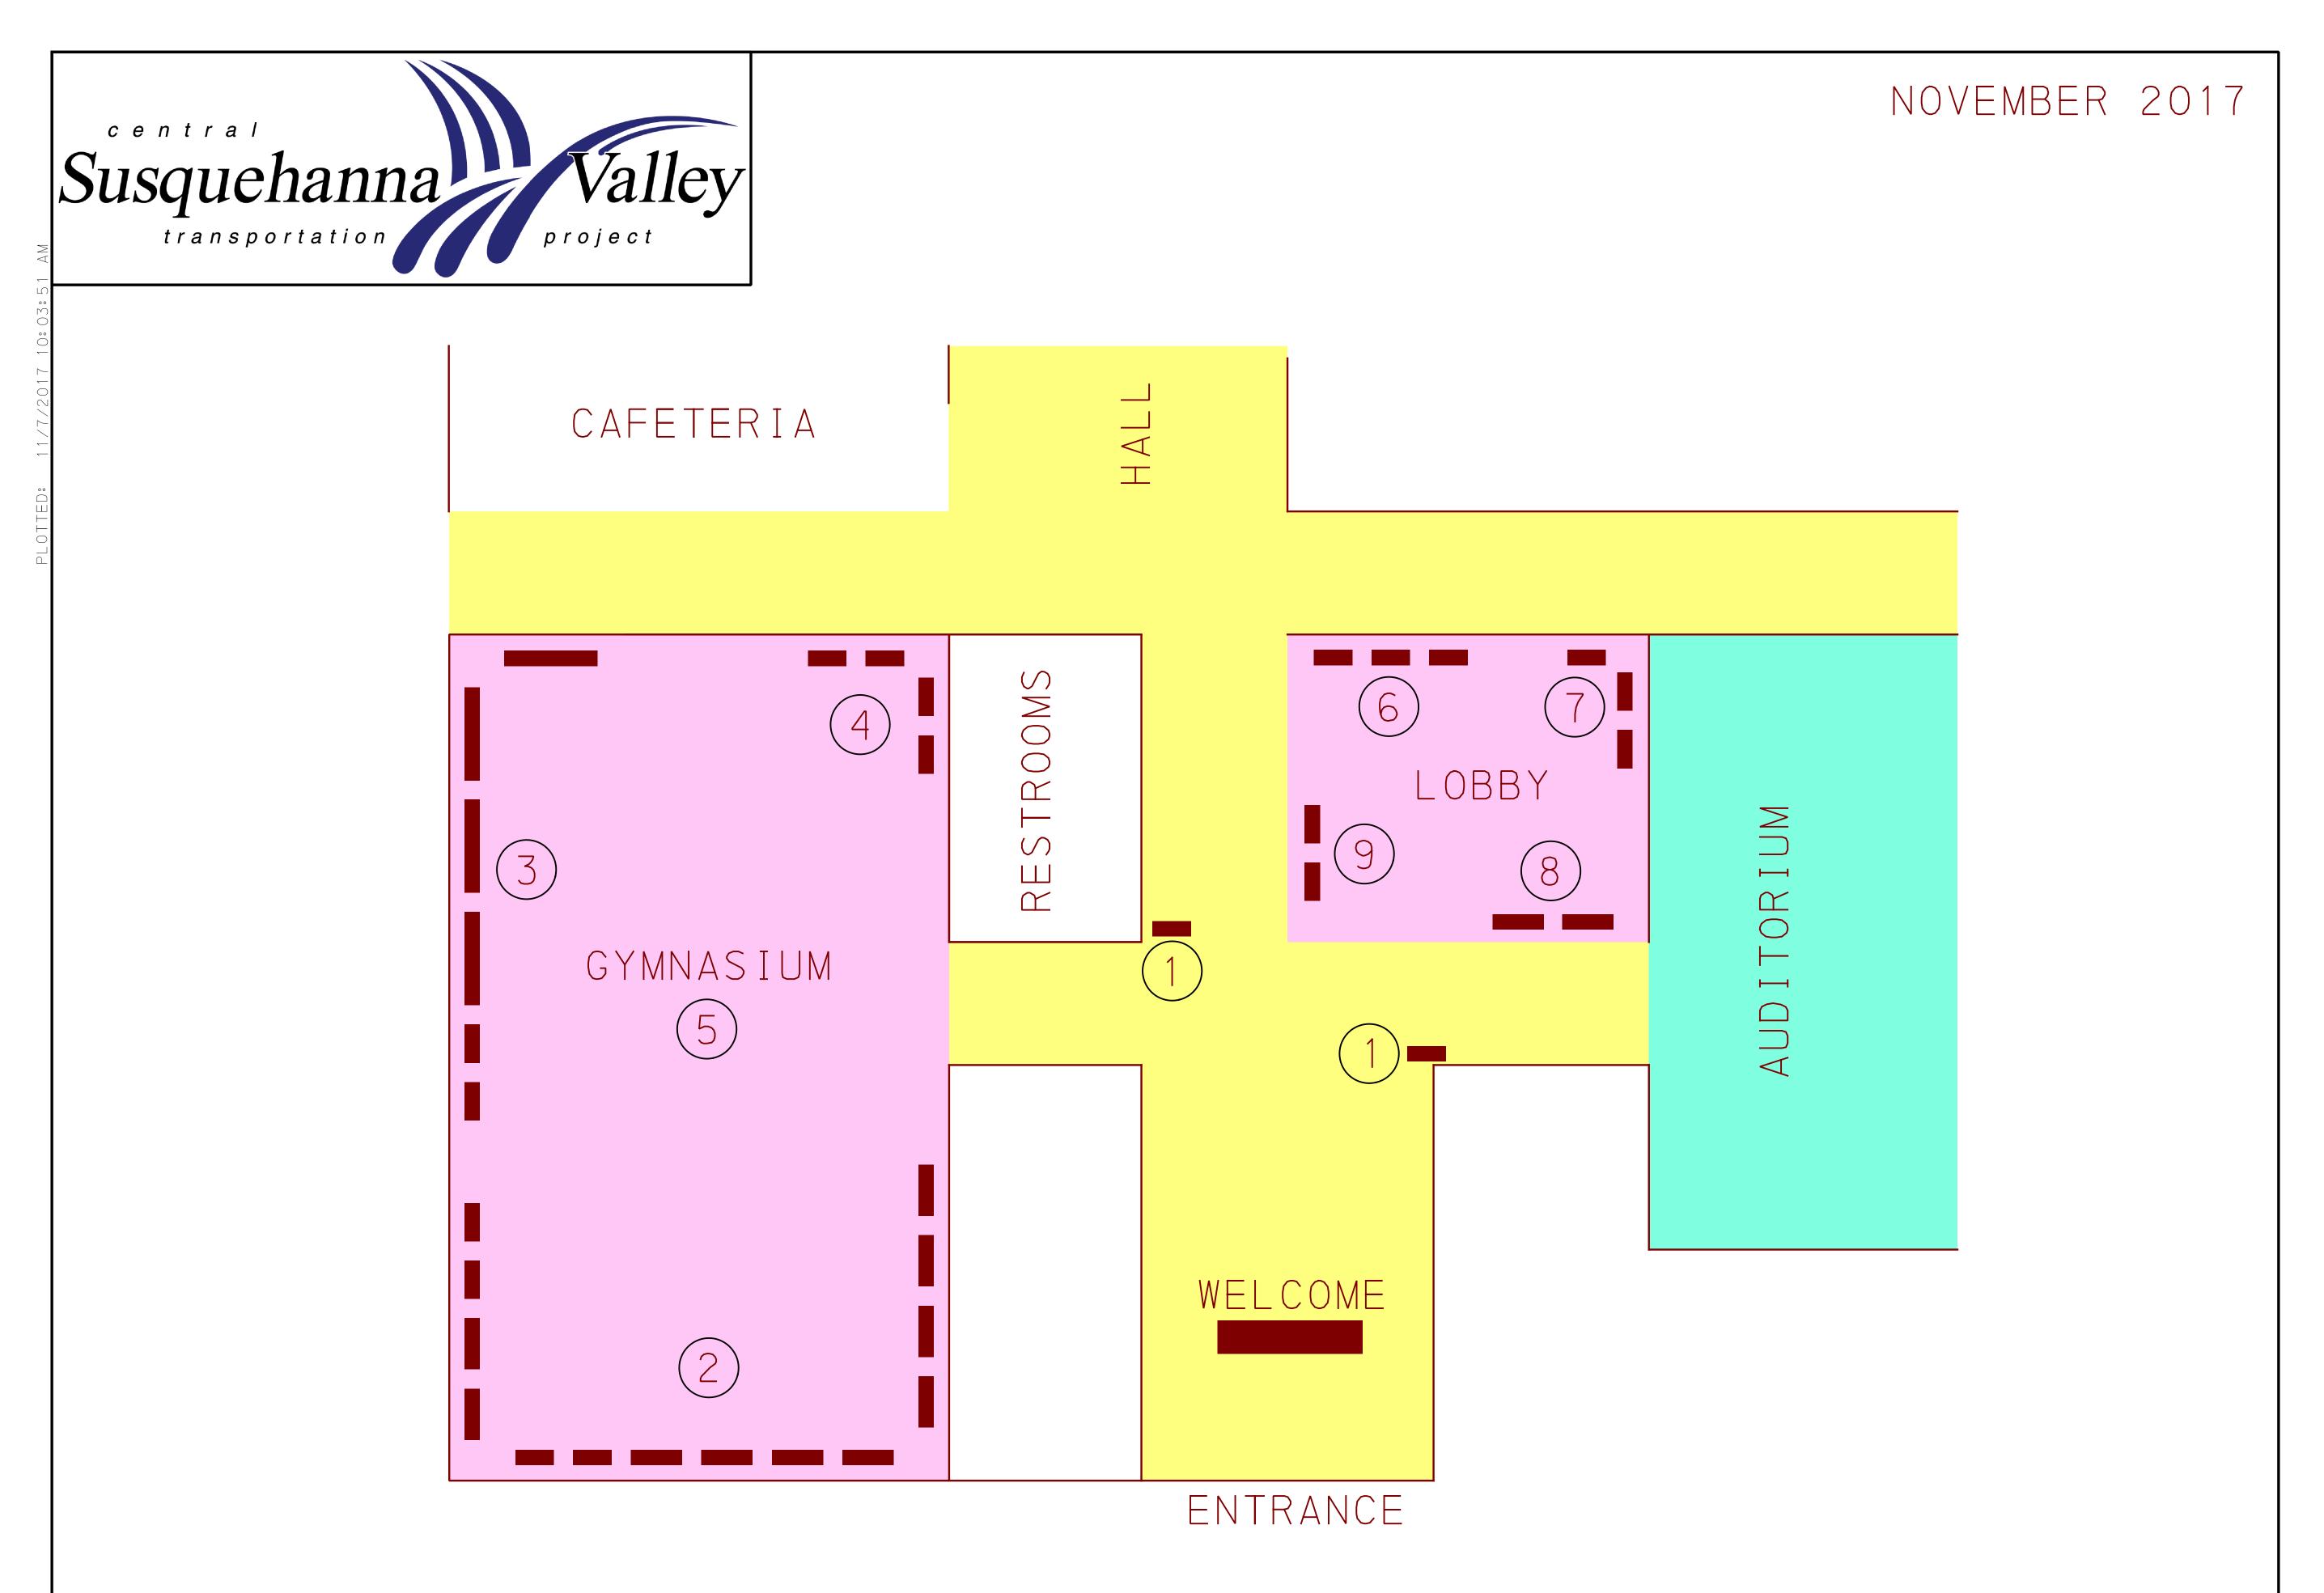

## **DISPLAY LAYOUT**

S.R. 15, Section 088

Central Susquehanna Valley Transportation Project Southern Section

Snyder County